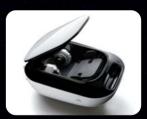

## BeeTle

3.8 kg

5Sec.

NFC

**Bluetooth** 

- Portable wireless QUS (Quantitative Ultrasound) bone mineral densitometer
- Compact size, utmost lightness and enough space for calcaneus measurement
- Connected to mobile phone by bluetooth
- Easiest & guickest measurement with one-touch
- Efficient result reporting and data exporting by special app.
- Multi battery system : Built-in battery interchangeable with backup battery(≥ 5V, 2A)
- Temperature compensation function
- LED and audio guidance

BeeTLe is the one and only QUS bone mineral densitometer with NFC and Bluetooth functions. The measurement can be briefly done by one-touch, and the whole measuring process is operated by BeeTLe's special app. on your mobile phone.