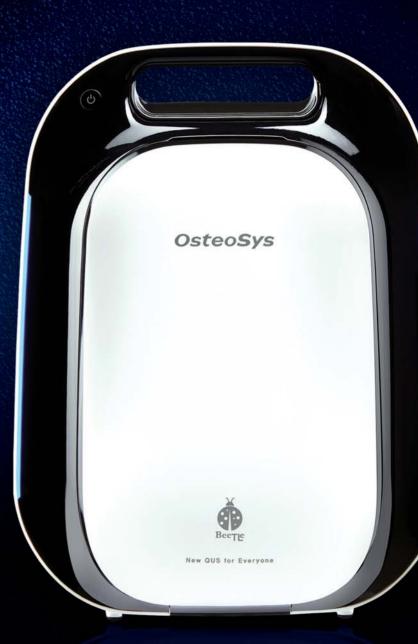

## BeeTle

3.8 kg

5Sec.

NFC

**Bluetooth** 

- Portable wireless QUS (Quantitative Ultrasound) bone mineral densitometer
- Compact size, utmost lightness and enough space for calcaneus measurement
- Connected to mobile phone by bluetooth
- Easiest & guickest measurement with one-touch
- Efficient result reporting and data exporting by special app.
- Multi battery system : Built-in battery interchangeable with backup battery(≥ 5V, 2A)
- Temperature compensation function
- LED and audio guidance

BeeTLe is the one and only QUS bone mineral densitometer with NFC and Bluetooth functions. The measurement can be briefly done by one-touch, and the whole measuring process is operated by BeeTLe's special app. on your mobile phone.

Ratio of T-score and Z-score

- Pediatrics / Trend report / DICOM & PACS
- NFC / Bluetooth / App. / LED & Sound
- Dimension: 249 x 337 x 146 mm
- Weight: 3.8kg