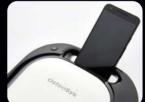

## BeeTle

3.8 kg

5Sec.

NFC

**Bluetooth** 

- Portable wireless QUS (Quantitative Ultrasound) bone mineral densitometer
- Compact size, utmost lightness and enough space for calcaneus measurement
- Connected to mobile phone by bluetooth
- Easiest & guickest measurement with one-touch
- Efficient result reporting and data exporting by special app.
- Multi battery system : Built-in battery interchangeable with backup battery(≥ 5V, 2A)
- Temperature compensation function
- LED and audio guidance

BeeTLe is the one and only QUS bone mineral densitometer with NFC and Bluetooth functions. The measurement can be briefly done by one-touch, and the whole measuring process is operated by BeeTLe's special app. on your mobile phone.