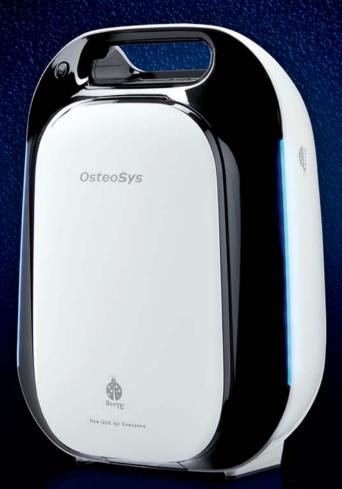

## BeeTle

3.8 kg

5Sec.

NFC

**Bluetooth** 

- Portable wireless QUS (Quantitative Ultrasound) bone mineral densitometer
- Compact size, utmost lightness and enough space for calcaneus measurement
- Connected to mobile phone by bluetooth
- Easiest & guickest measurement with one-touch
- Efficient result reporting and data exporting by special app.
- Multi battery system : Built-in battery interchangeable with backup battery(≥ 5V, 2A)
- Temperature compensation function
- LED and audio guidance

BeeTLe is the one and only QUS bone mineral densitometer with NFC and Bluetooth functions. The measurement can be briefly done by one-touch, and the whole measuring process is operated by BeeTLe's special app. on your mobile phone.

Ratio of T-score and Z-score

- Pediatrics / Trend report / DICOM & PACS
- NFC / Bluetooth / App. / LED & Sound
- Dimension: 249 x 337 x 146 mm
- Weight: 3.8kg