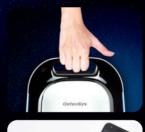

BeeTLe is the one and only QUS bone mineral densitometer with NFC and Bluetooth functions. The measurement can be briefly done by one-touch, and the whole measuring process is operated by BeeTLe's special app. on your mobile phone.